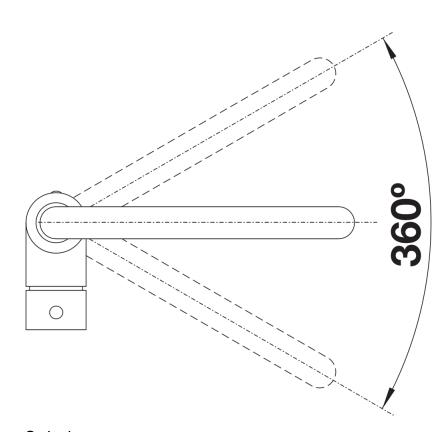

## **Details**

Swivel range

Side view hand gear 2D

Side view

## Product information sheet MILI

Item no. 523105

**Benefits** 

- Slender body with a J-shaped spout
- For the easy filling of tall pots and vases
- Enlarged working radius thanks to the 360° swivel spout
- Design and colour of tap and SILGRANIT sink are a perfect match