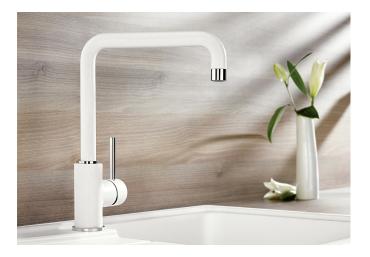

## Product information sheet MILI

Item no. 523105

**Benefits** 

- Slender body with a J-shaped spout
- For the easy filling of tall pots and vases
- Enlarged working radius thanks to the 360° swivel spout
- Design and colour of tap and SILGRANIT sink are a perfect match