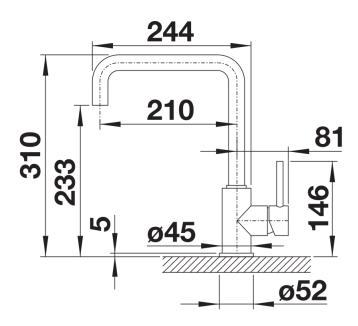

oduct information sheet MILI

Item no. 523105

**Benefits** 



- Slender body with a J-shaped spout
- For the easy filling of tall pots and vases
- Enlarged working radius thanks to the 360° swivel spout
- Design and colour of tap and SILGRANIT sink are a perfect match

## Colours



SILGRANIT-Look alu metallic

## Available colours:

black anthracite volcano grey alu metallic white soft white coffee

- Single-lever mixer tap
- 360° swivel spout for greater reach
- With ceramic disk cartridge
- Flexible connector pipes, 350 mm long and 3/8" nut for particulary easy installation
- Ø 35 mm tap hole required
- Stabilisation plate to increase the stability of the tap when fitted in stainless steel sinks
- LGA approved
- DVGW approved

## **Details**



Swivel range



Side view hand gear 2D



Side view