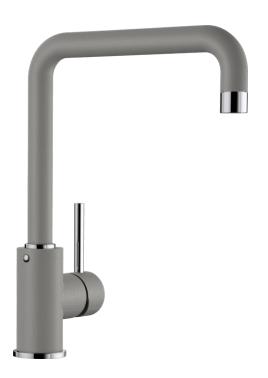

## Colours

SILGRANIT-Look alu metallic

## Available colours:

black anthracite volcano grey alu metallic white soft white coffee

- Single-lever mixer tap
- 360° swivel spout for greater reach
- With ceramic disk cartridge
- Flexible connector pipes, 350 mm long and 3/8" nut for particulary easy installation
- Ø 35 mm tap hole required
- Stabilisation plate to increase the stability of the tap when fitted in stainless steel sinks
- LGA approved
- DVGW approved