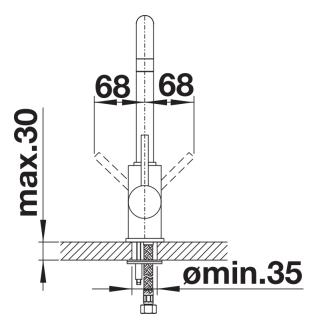

## **Details**

Swivel range

Side view hand gear 2D

Side view

## Available colours:

black anthracite volcano grey alu metallic white soft white coffee

- Single-lever mixer tap
- 360° swivel spout for greater reach
- With ceramic disk cartridge
- Flexible connector pipes, 350 mm long and 3/8" nut for particulary easy installation
- Ø 35 mm tap hole required
- Stabilisation plate to increase the stability of the tap when fitted in stainless steel sinks
- LGA approved
- DVGW approved